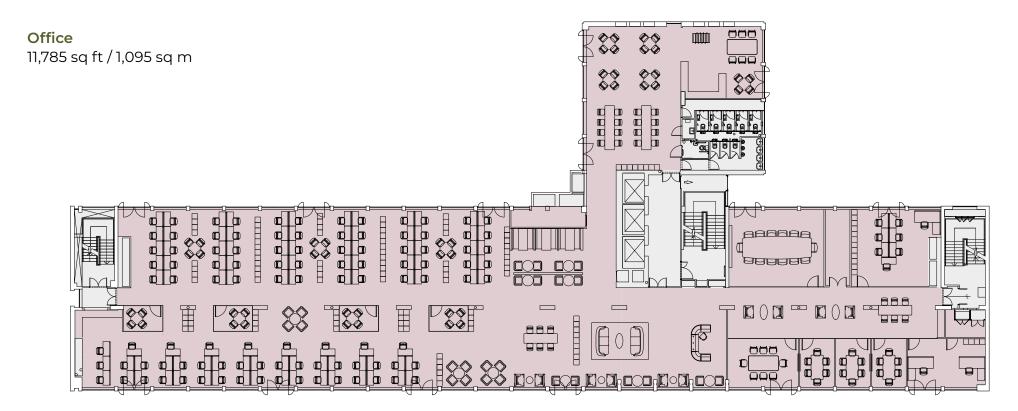

## Space plan – Typical (3rd floor)

| rea No. of seats                   |     |
|------------------------------------|-----|
| Open plan desks / docking stations | 103 |
| 1 x private office                 | 2   |
| Multi-working space                | 8   |
| Breakout / collaboration           | 44  |
| Hot desks                          | 28  |
| 3 x Private booth                  | 12  |
| 4 x Meeting pods                   | 16  |

| Occupancy ratio            | 1:8 sq m     |
|----------------------------|--------------|
| Reception                  | 6            |
| Staff restaurant           | 26           |
| Waiting area               | 4            |
| 3 x 6 person meeting room  | 18           |
| 1 x 8 person meeting room  | 8            |
| 1 x 14 person meeting room | 14           |
| Area                       | No. of seats |
|                            |              |

Office

Core

Not to scale. For indicative purposes only.